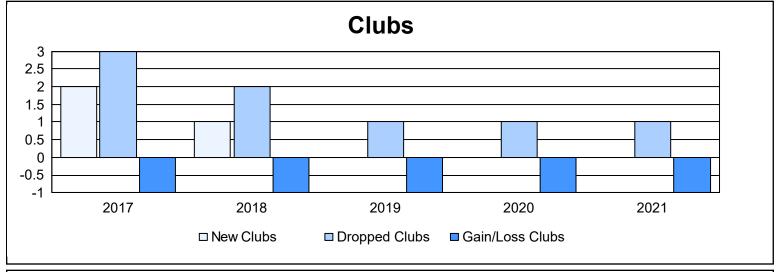

District 4 L1 As of June 2021 Cumulative

| Year      | New<br>Clubs | Dropped<br>Clubs | Gain/<br>Loss<br>Clubs | New<br>Members | Charter<br>Members | Reinstate<br>Members | Transfer<br>Members | Total<br>Member<br>Added | Total<br>Members<br>Dropped | Gain/<br>Loss<br>Members |
|-----------|--------------|------------------|------------------------|----------------|--------------------|----------------------|---------------------|--------------------------|-----------------------------|--------------------------|
| 2016-2017 | 2            | 3                | -1                     | 66             | 71                 | 2                    | 1                   | 140                      | 167                         | -27                      |
| 2017-2018 | 1            | 2                | -1                     | 79             | 22                 | 2                    | 14                  | 117                      | 179                         | -62                      |
| 2018-2019 | 0            | 1                | -1                     | 37             | 6                  | 2                    | 4                   | 49                       | 95                          | -46                      |
| 2019-2020 | 0            | 1                | -1                     | 34             | 1                  | 6                    | 1                   | 42                       | 112                         | -70                      |
| 2020-2021 | 0            | 1                | -1                     | 40             | 6                  | 6                    | 3                   | 55                       | 165                         | -110                     |
| Average   | 1            | 2                | -1                     | 51             | 21                 | 4                    | 5                   | 81                       | 144                         | -63                      |